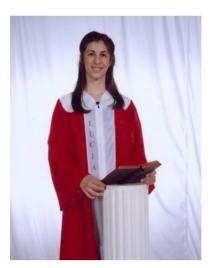

Close-Up

Full Length

**Three Quarter Poses** 

Family

Church Window

| Child's Name | May 5, 2018  | 11:00 AM | (Circle One) |
|--------------|--------------|----------|--------------|
|              | May 19, 2018 | 11:00 AM | 1:30 PM      |

|                                | Package(s) | Price   |
|--------------------------------|------------|---------|
| Church window (3/4 pose)       |            |         |
| Studio background (3/4 pose)   |            |         |
| Studio background (close up)   |            |         |
| White background (full length) |            |         |
| White background (3/4 pose)    |            |         |
| White background (family)      |            |         |
| TOTAL SITTING FEES:\$          | TOTAL PACK | AGES:\$ |