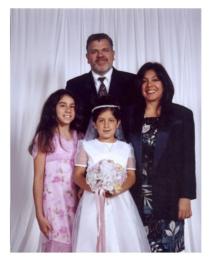

Close-Up

Full Length

**Three Quarter Poses** 

Family

Church Window

| Child's Name | May 5, 2018  | 11:00 AM | (Circle One) |
|--------------|--------------|----------|--------------|
|              | May 19, 2018 | 11:00 AM | 1:30 PM      |

|                                | Package(s) | Price   |
|--------------------------------|------------|---------|
| Church window (3/4 pose)       |            |         |
| Studio background (3/4 pose)   |            |         |
| Studio background (close up)   |            |         |
| White background (full length) |            |         |
| White background (3/4 pose)    |            |         |
| White background (family)      |            |         |
| TOTAL SITTING FEES:\$          | TOTAL PACK | AGES:\$ |